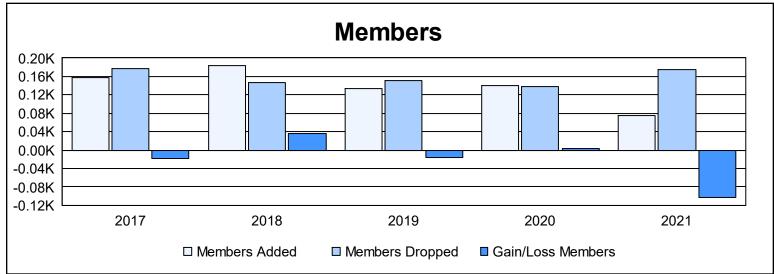

District 19 I As of June 2021 Cumulative

| Year      | New<br>Clubs | Dropped<br>Clubs | Gain/<br>Loss<br>Clubs | New<br>Members | Charter<br>Members | Reinstate<br>Members | Transfer<br>Members | Total<br>Member<br>Added | Total<br>Members<br>Dropped | Gain/<br>Loss<br>Members |
|-----------|--------------|------------------|------------------------|----------------|--------------------|----------------------|---------------------|--------------------------|-----------------------------|--------------------------|
| 2016-2017 | 0            | 1                | -1                     | 133            | 0                  | 5                    | 20                  | 158                      | 177                         | -19                      |
| 2017-2018 | 0            | 2                | -2                     | 160            | 0                  | 12                   | 12                  | 184                      | 147                         | 37                       |
| 2018-2019 | 0            | 0                | 0                      | 109            | 1                  | 4                    | 20                  | 134                      | 151                         | -17                      |
| 2019-2020 | 2            | 1                | 1                      | 83             | 44                 | 7                    | 7                   | 141                      | 137                         | 4                        |
| 2020-2021 | 0            | 2                | -2                     | 49             | 1                  | 2                    | 22                  | 74                       | 176                         | -102                     |
| Average   | 0            | 1                | -1                     | 107            | 9                  | 6                    | 16                  | 138                      | 158                         | -19                      |